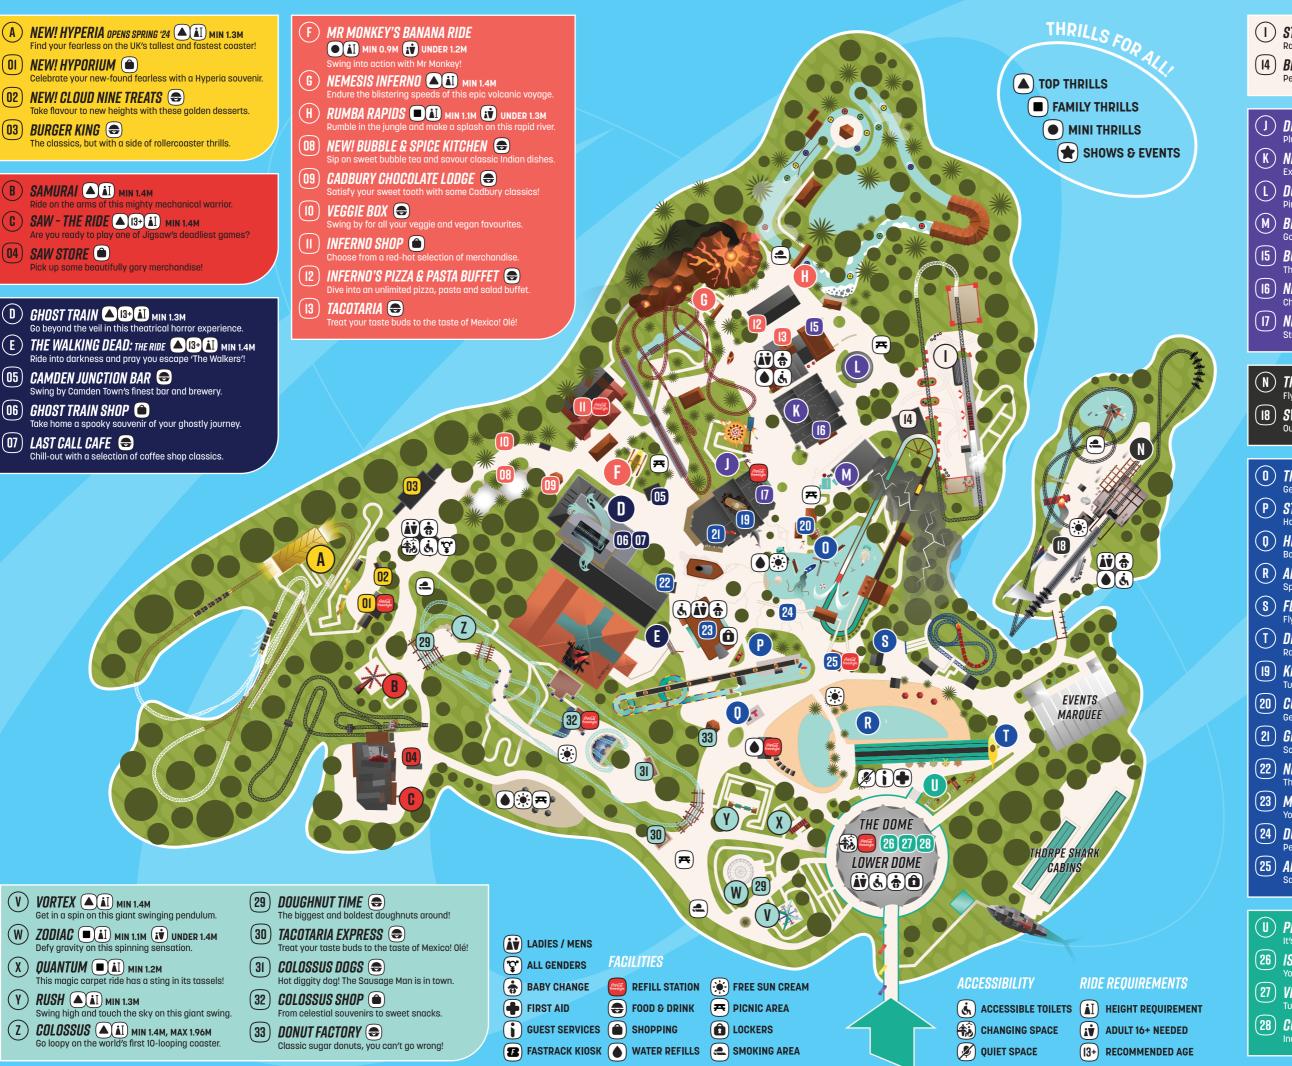

(I) STEALTH (A) AI) MIN 1.4M, MAX 1.96M Race from 0-80mph in 1.8 seconds! Go! Go! Go!

( 14 ) BEN & JERRY'S SCOOP SHOP 🖨 Peace, love and ice-cream!

DETONATOR A II MIN 1.3M

NEW! SUNSET CINEMA 🖈 AGE RESTRICTIONS APPLY

**DOBBLE TEA PARTY** All MIN 1.1M it UNDER 1.3M Pinkies up! It's time to get yourself in a right ol' spin!

BIG EASY BUMPERS AID MIN 1.1M IV UNDER 1.3M Go bumper to bumper on this wacky family-fun ride.

BURGER KING 👄

The classics, but with a side of good times.

NEW! BOULEVARD BITES 
Chow down on loaded nachos, Cajun fries and hot dogs.

NEW! CANDYPIPS

stacked high with all the treats your heart desires!

N THE SWARM (A) MIN 1.4M, MAX 1.95M Fly through an apocalyptic world on this winged coaster!

SWARM SUPPLIES ( Out of this world gifts and souvenirs.

TIDAL WAVE 

MIN 1.2M Get drenched as you plunge 85ft into the lagoon below.

STORM SURGE AIN MIN 1.1M WUNDER 1.2M Hold on tight as your life raft spins out of control!

(D) HIGH STRIKER (D) All MIN 0.9M (T) UNDER 1.1M

AMITY BEACH under 16, opens summer Splash and paddle on this family fun sandy beach.

S FLYING FISH IMIN 0.9M IV UNDER 1.1M Fly on this fun and fast first-time junior coaster.

DEPTH CHARGE AID MIN 0.9M IN UNDER 1.2M Race down this wavy four lane super-slide

(19) KFC 🖨

Tuck into a selection of the Colonel's favourites.

COFFEE & CHURROS

Get your caffeine boost and satisfy your sweet tooth.

GRANNY'S APPLE FRIES 👄

Soda floats and apple fries, just how Ma use to make them!

NEW! CAPE COD FISH & CHIPS 👄 These chip shop faves will have you hook, line and sinker!

23) MEGASTORE

Your one-stop-shop for all things Thorpe Park!

(24) DOCKSIDE SNACKS 👄 Perk up with a drink or snack.

AMITY KEBABS

Say hello to your ol' pal Doner! Plus chicken and falafel.

(U) **PLAYGROUND** • FOR AGES 12 AND UNDER

(26) ISLAND SHOP 🍙

Your first (and last) chance to pick up some goodies!

27) VIBES BAR & KITCHEN Tuck into some pub classics or chill-out at the bar.

(28) COFFEE SHACK Indulge in some of your Costa Coffee favourites.